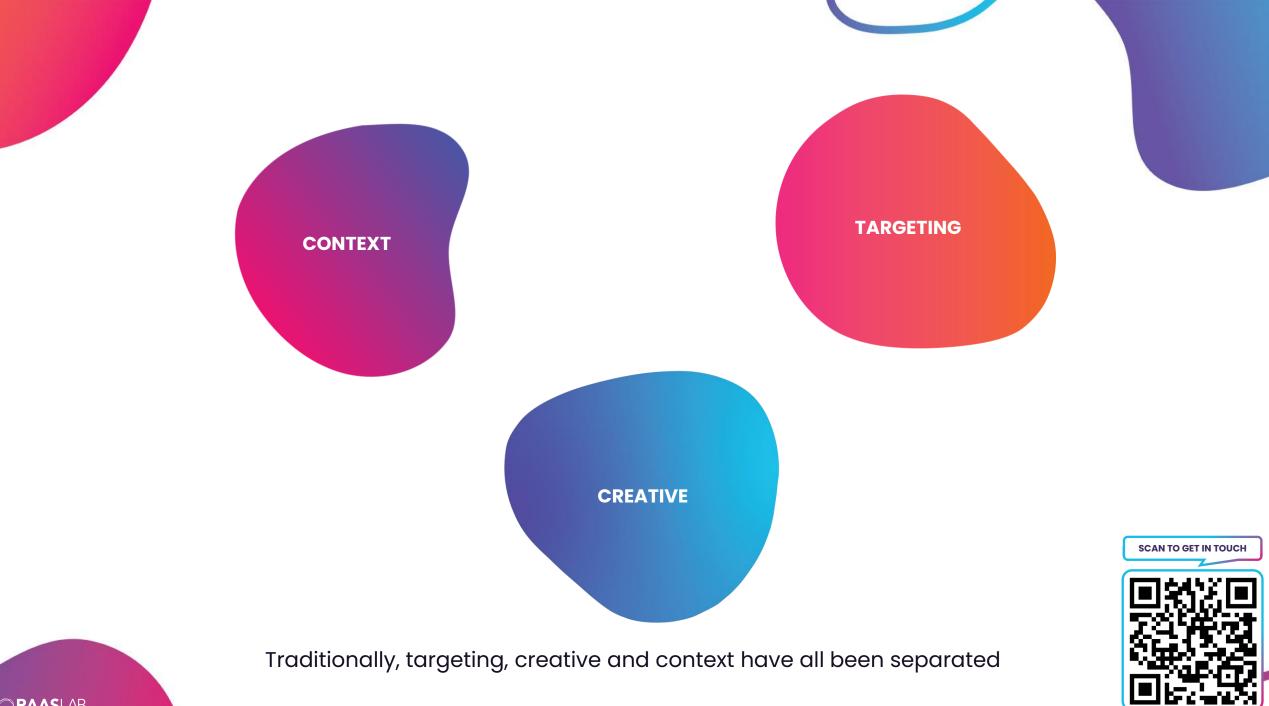

## & FOR EVERY SINGLE CREATIVE

Our technology uses live feeds, AI image augmentation, and macro factors to render the most relevant creative for that given impression...