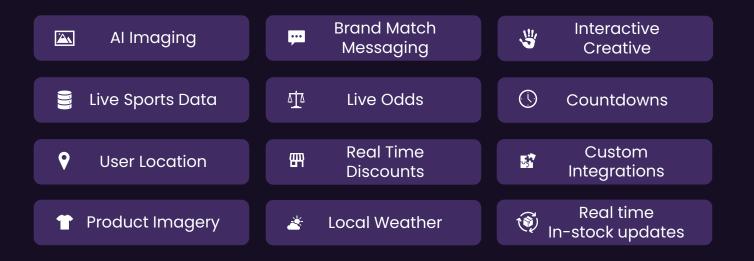

# RAAS LAB solve the current issues in display advertising

| Ads are harder to<br>target effectively<br>(thanks to cookie<br>depreciation)                                                                | Creative does not<br>grab user attention<br>(as it's not relevant<br>enough to them or<br>the content they are<br>reading) | Users go ad blind<br>from seeing the same<br>advert over and over                         | Other channels<br>deliver stronger<br>results                                                              |
|----------------------------------------------------------------------------------------------------------------------------------------------|----------------------------------------------------------------------------------------------------------------------------|-------------------------------------------------------------------------------------------|------------------------------------------------------------------------------------------------------------|
| RAAS LAB's <b>cookieless</b><br>targeting drives<br>stronger results than<br>cookie based<br>advertising. A fully<br>future proofed solution | RAAS LAB matches<br>creative to page<br>content to maximise<br>interest and attention<br>on adverts                        | RAAS LAB produce<br><b>millions</b> of <b>unique</b><br>variations to avoid ad<br>fatigue | RAAS LAB's highly<br>engaging ads have<br>been proven to drive<br>stronger performance<br>than paid social |