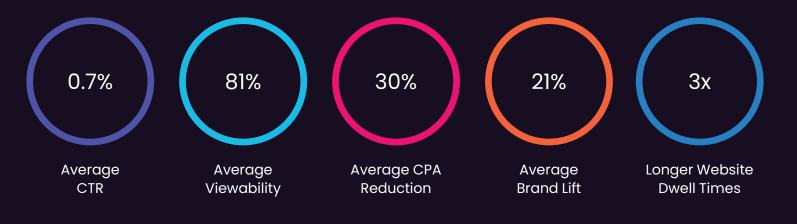

# RAAS LAB activity can be measured in multiple ways

SCAN TO GET IN TOUCH

## RAAS LAB Inventory is Brand Safe & Viewable

All campaigns adhere to the IAB Gold standard

70%+ Viewability & ads.txt only

IAS pre & post bid fraud and brand safety

Bespoke, contextual **exclusion** lists