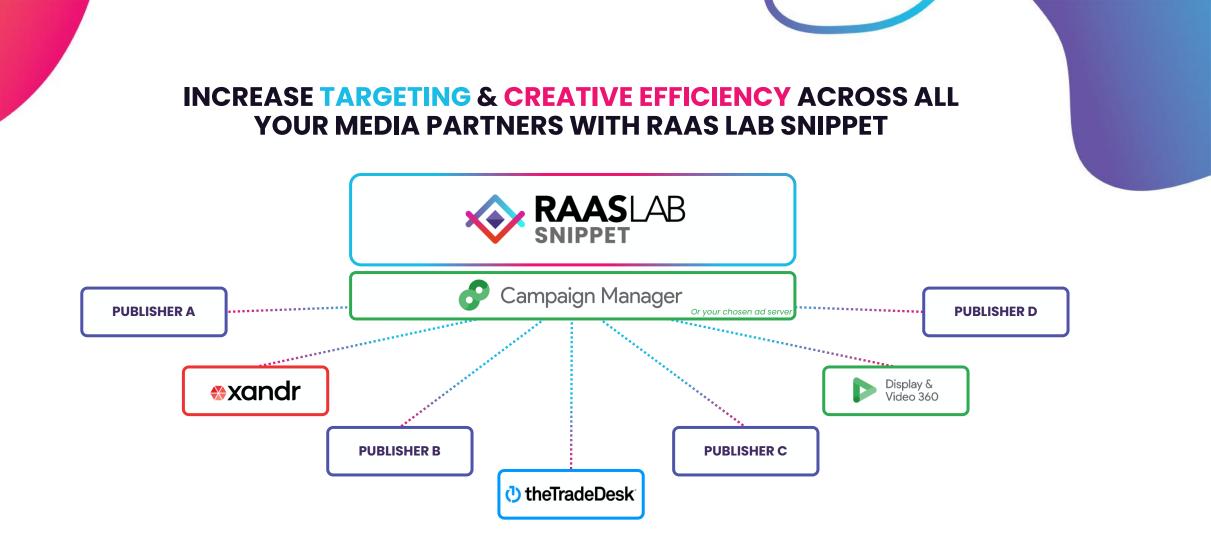

Cookie free and carbon efficient

Extend RAAS LAB Creative into your current DSPs across all targeting strategies

RAAS LAB SNIPPET allows you to deliver RAAS LAB content matching technology to all media partners and technologies you work with.

This is an opportunity to deliver stronger performance across multiple partners, with live, optimised, contextually relevant creatives.

The only serve serve creative technology capable of matching page content at a granular, semantic level to increase relevancy